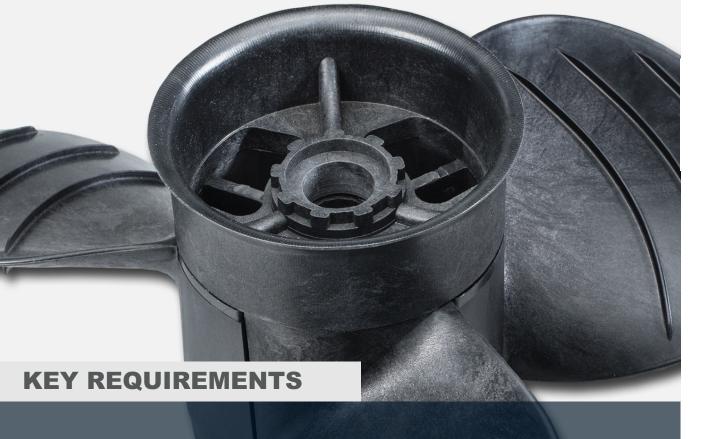

## PIRANHA MARINE PROPELLER

## WHY AVIENT?

- Enabled up to 20% more impact resistance compared to standard long fiber reinforced materials, including the incumbent material
- Improved durability and vibration damping allowing the blades to flex and absorb energy from minor impacts
- Facilitated an interchangeable blade system providing a costeffective solution for repairs and tuning of propulsion thrust to meet a boat's intended use, for either speed or transporting loads
- Enhanced design flexibility allowing for the innovative blade design to provide 400% more reverse thrust than standard propellers and twice as much as competing metal propellers